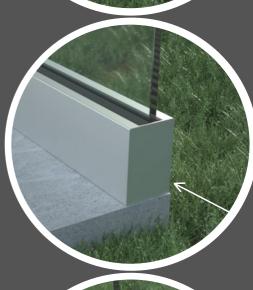

18.

Using silicone or glue place a small bead around the end of the channel

**19**.

Push end cap onto the the channel

20.

Cut the gap rubber to match gap sizes on your project and install them in between the rubber on the covers