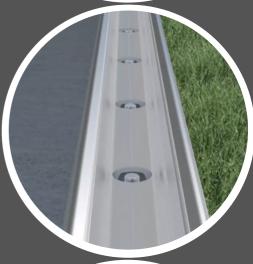

#### **SL120B Top Fixed**

In this short brochure we break down the complete installation process of the Smart-Lock adjustable top fixed channel system

1.

Mark Centre position of the channel and chalk a line



2.

Place channel over the chalked line and mark all the holes



3.

Remove the channel and drill required hole size depending on fixing aplication



4.

Blow all the dust out of the holes to ensure they are clean



**5**.

Fill the holes with chemical anchor



6.

Set rods into the concrete leaving 15mm protruding out the top of the slab



**7**.

Place the channel over the top of the threaded rods



8.

install the nuts and washers onto all of the threaded rods



9.

Secure all the nuts using a socket wrench



**10.** Place all the clamping plates into the channel

NOTE: The number of clamping plates used per panel will determine on the engineering



11.

Install the outside cover with pre-glazed rubbers



**12**.

Install glass panels into the channel and divide the glass gaps evenly



13.

Using the ratchet spanner or a standard 19mm spanner wind the nuts out untill they touch the side of the channel



14.

Wind out the top nut to tilt the glass forward



**15**.

Wind out the bottom nut to tilt the glass back.



16.

Using a level check the glass is plumb and make any small adjustments if needed



**17**.

Install front cover with pre-glazed rubbers.
Push cover down with