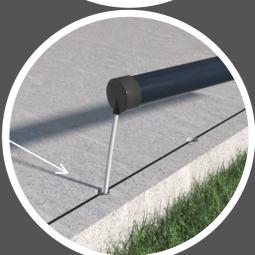

**5**.

Fill the holes with chemical anchor

6.

Set rods into the concrete leaving 15mm protruding out the top of the slab

**7**.

Place the channel over the top of the threaded rods

8.

install the nuts and washers onto all of the threaded rods