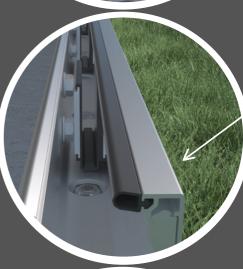

9.

Secure all the nuts using a socket wrench

**10.** Place all the clamping plates into the channel

NOTE: The number of clamping plates used per panel will determine on the engineering

11.

Install the outside cover with pre-glazed rubbers

**12**.

Install glass panels into the channel and divide the glass gaps evenly

13.

Using the ratchet spanner or a standard 19mm spanner wind the nuts out untill they touch the side of the channel

14.

Wind out the top nut to tilt the glass forward