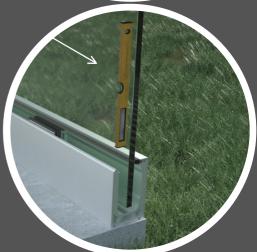

**12**.

Install glass panels into the channel and divide the glass gaps evenly

13.

Using the ratchet spanner or a standard 19mm spanner wind the nuts out untill they touch the side of the channel

14.

Wind out the top nut to tilt the glass forward

18.

Using silicone or glue place a small bead around the end of the channel

**19**.

Push end cap onto the the channel

20.

Cut the gap rubber to match gap sizes on your project and install them in between the rubber on the covers