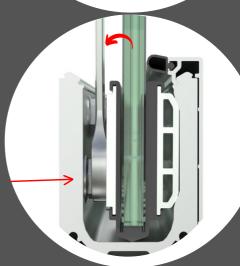

**15**.

Wind out the bottom nut to tilt the glass back.

16.

Using a level check the glass is plumb and make any small adjustments if needed

**17**.

Install front cover with pre-glazed rubbers.
Push cover down with some force untill the
cover snaps on