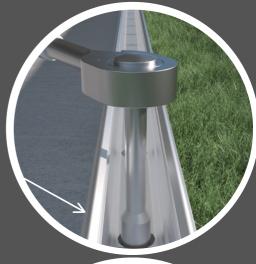

**5**.

Fill the holes with chemical anchor

6.

Set rods into the concrete leaving 15mm protruding out the top of the slab

**7**.

Place the channel over the top of the threaded rods

8.

install the nuts and washers onto all of the threaded rods

9.

Secure all the nuts using a socket wrench

**10.** Place all the clamping plates into the channel

NOTE: The number of clamping plates used per panel will determine on the engineering

11.

Install the outside cover with pre-glazed rubbers