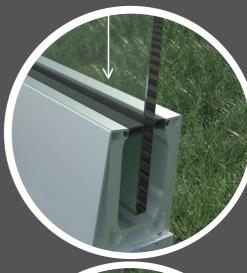

#### **SL120B Top Fixed**

In this short brochure we break down the complete installation process of the Smart-Lock adjustable top fixed channel system

1.

Mark Centre position of the channel and chalk a line

2.

Place channel over the chalked line and mark all the holes

3.

Remove the channel and drill required hole size depending on fixing aplication

4.

Blow all the dust out of the holes to ensure they are clean