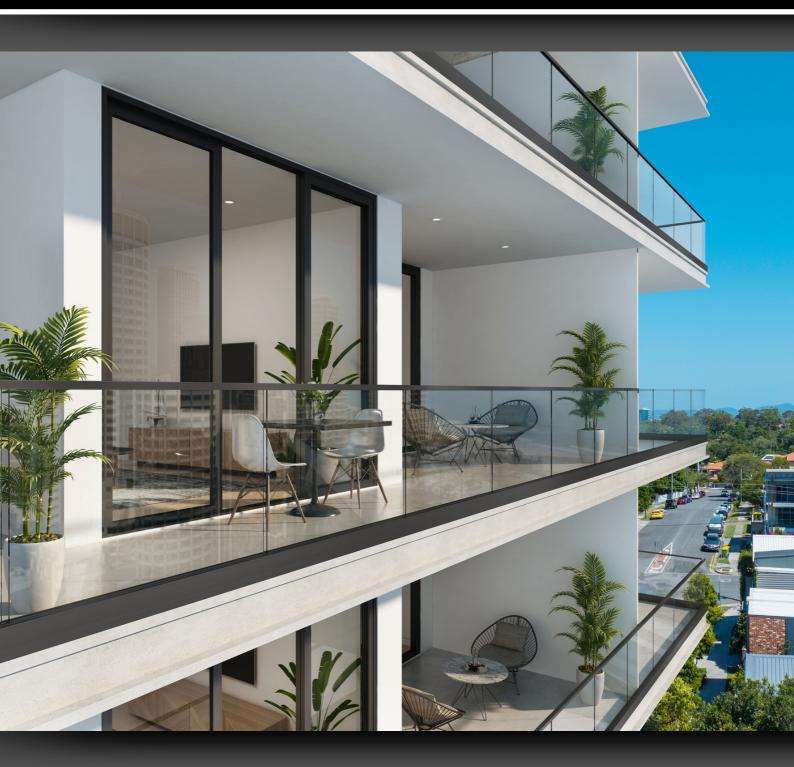

lazed rubbers



**12**.

Install glass panels into the channel and divide the glass gaps evenly



13.

Using the ratchet spanner or a standard 19mm spanner wind the nuts out untill they touch the side of the channel



14.

Wind out the top nut to tilt the glass forward



**15**.

Wind out the bottom nut to tilt the glass back.



16.

Using a level check the glass is plumb and make any small adjustments if needed



**17**.

Install front cover with pre-glazed rubbers.
Push cover down with some force untill the
cover snaps on



18.

Using silicone or glue place a small bead around the end of the channel



**19**.

Push end cap onto the the channel



20.

Cut the gap rubber to match gap sizes on your project and install them in between the rubber on the covers



# Finished Product



#### **SUMMARY**

The main key benefits of using our Smart-Lock channel system is it allows you to get a perfect level job every time with very minimal effort

For more information or the complete installation video guide please get in contact with us today.