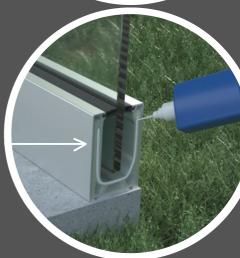

18.

Using silicone or glue place a small bead around the end of the channel

**19**.

Push end cap onto the the channel

20.

Cut the gap rubber to match gap sizes on your project and install them in between the rubber on the covers