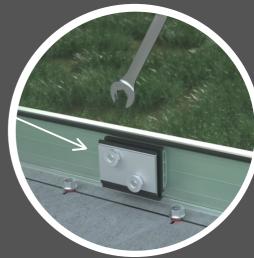

9.

Secure all the nuts using a socket wrench

**10.** Place all the clamping plates into the channel

NOTE: The number of clamping plates used per panel will determine on the engineering

11.

Install the outside cover with pre-glazed rubbers

**12**.

Install glass panels into the channel and divide the glass gaps evenly

13.

Using the ratchet spanner or a standard 19mm spanner wind the nuts out untill they touch the side of the channel

14.

Wind out the top nut to tilt the glass forward