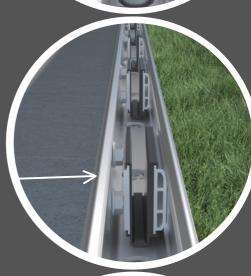

9.

Secure all the nuts using a socket wrench

**10.** Place all the clamping plates into the channel

NOTE: The number of clamping plates used per panel will determine on the engineering

11.

Install the outside cover with pre-glazed rubbers