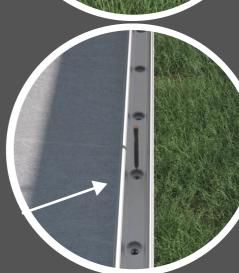

2.

Place channel over the chalked line and mark all the holes

3.

Remove the channel and drill required hole size depending on fixing aplication

4.

Blow all the dust out of the holes to ensure they are clean