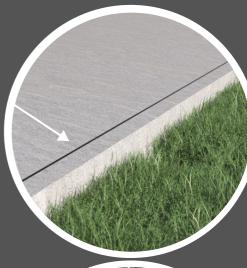

#### **SL120B Top Fixed**

In this short brochure we break down the complete installation process of the Smart-Lock adjustable top fixed channel system

1.

Mark Centre position of the channel and chalk a line