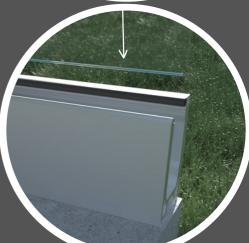

channel over the chalked line and mark all the holes



3.

Remove the channel and drill required hole size depending on fixing aplication



4.

Blow all the dust out of the holes to ensure they are clean



**5**.

Fill the holes with chemical anchor



6.

Set rods into the concrete leaving 15mm protruding out the top of the slab



**7**.

Place the channel over the top of the threaded rods



8.

install the nuts and washers onto all of the threaded rods



9.

Secure all the nuts using a socket wrench



**10.** Place all the clamping plates into the channel

NOTE: The number of clamping plates used per panel will determine on the engineering



11.

Install the outside cover with pre-glazed rubbers



**12**.

Install glass panels into the channel and divide the glass gaps evenly



13.

Using the ratchet spanner or a standard 19mm spanner wind the nuts out untill they touch the side of the channel



14.

Wind out the top nut to tilt the glass forward



**15**.

Wind out the bottom nut to tilt the glass back.



16.

Using a level check the glass is plumb and make any small adjustments if needed



**17**.

Install front cover with pre-glazed rubbers.
Push cover down with some force untill the
cover snaps on



18.

Using silicone or glue place a small bead around the end of the channel



**19**.

Push end cap onto the the channel



20.

Cut the gap rubber to match gap sizes on your project and install them in between the rubber on the covers



# Finished Product



#### **SUMMARY**

The main key benefits of using our Smart-Lock channel system is it allows you