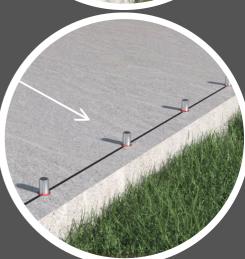

**5**.

Fill the holes with chemical anchor

6.

Set rods into the concrete leaving 15mm protruding out the top of the slab

**7**.

Place the channel over the top of the threaded rods

8.

install the nuts and washers onto all of the threaded rods

9.

Secure all the nuts using a socket wrench

**10.** Place all the clamping plates into the channel

NOTE: The number of clamping plates used per panel will determine on the engineering

11.

Install the outside cover with pre-glazed rubbers