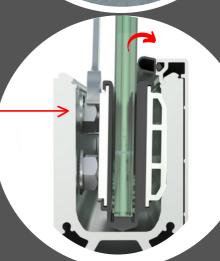

**12**.

Install glass panels into the channel and divide the glass gaps evenly

13.

Using the ratchet spanner or a standard 19mm spanner wind the nuts out untill they touch the side of the channel

14.

Wind out the top nut to tilt the glass forward

**15**.

Wind out the bottom nut to tilt the glass back.

16.

Using a level check the glass is plumb and make any small adjustments if needed

**17**.

Install front cover with pre-glazed rubbers.
Push cover down with some force untill the
cover snaps on