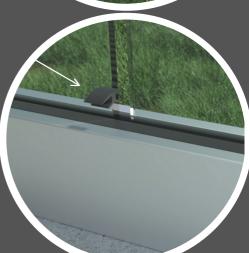

18.

Using silicone or glue place a small bead around the end of the channel

**19**.

Push end cap onto the the channel

20.

Cut the gap rubber to match gap sizes on your project and install them in between the rubber on the covers