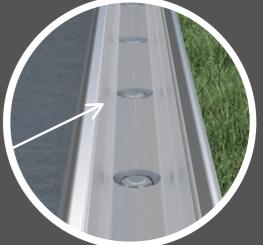

#### **SL120B Top Fixed**

In this short brochure we break down the complete installation process of the Smart-Lock adjustable top fixed channel system

1.

Mark Centre position of the channel and chalk a line



2.

Place channel over the chalked line and mark all the holes



3.

Remove the channel and drill required hole size depending on fixing aplication



4.

Blow all the dust out of the holes to ensure they are clean



**5**.

Fill the holes with chemical anchor



6.

Set rods into the concrete leaving 15mm protruding out the top of the slab



**7**.

Place the channel over the top of the threaded rods



8.

install the nuts and washers onto all of the threaded rods



9.

Secure all the nuts using a socket wrench



**10.** Place all the clamping plates into the channel

NOTE: The number of clamping plates used per panel will determine on the engineering



11.

Install the outside cover with pre-glazed rubbers



**12**.

Install glass panels into the channel and divide the glass gaps evenly



13.

Using the ratchet spanner or a standard 19mm spanner wind the nuts out untill they touch the side of the channel



14.

Wind out the top nut to tilt the glass forward



**15**.

Wind out the bottom nut to tilt the glass back.



16.

Using a level check the glass is plumb and make any small adjustments if needed



**17**.

Install front cover with pre-glazed rubbers.
Push cover down with some force untill the
cover snaps on



18.

Using silicone or gl