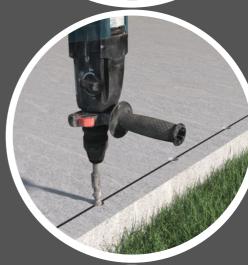

2.

Place channel over the chalked line and mark all the holes

3.

Remove the channel and drill required hole size depending on fixing aplication

4.

Blow all the dust out of the holes to ensure they are clean