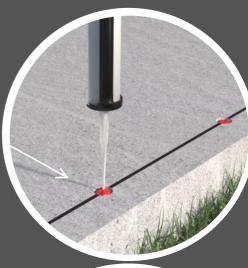

#### **SL120B Top Fixed**

In this short brochure we break down the complete installation process of the Smart-Lock adjustable top fixed channel system

1.

Mark Centre position of the channel and chalk a line

2.

Place channel over the chalked line and mark all the holes

3.

Remove the channel and drill required hole size depending on fixing aplication

4.

Blow all the dust out of the holes to ensure they are clean