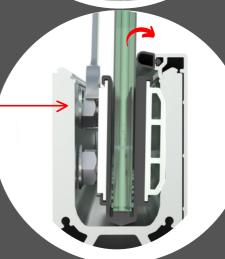

**5**.

Place channel into position and install concrete screw anchor's

6.

Secure screws using a tourque gun

**7.** Place all the clamping plates into the channel.

**NOTE:** The number of clamping plates used per panel will determine on the engineering

8.

Install the outside cover with pre-glazed rubbers

9.

Install glass panels into the channel and divide the glass gaps evenly

10.

Using the ratchet spanner or a standard 19mm spanner wind the nuts out untill they touch the side of the channel