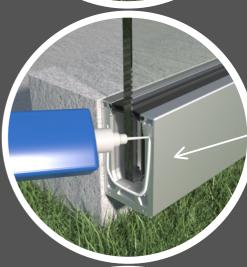

**15**.

Using silicone or glue place a small bead around the end of the channel

16.

Push end cap onto the the channel

17.
Cut the gap rubber to match gap sizes on your project and install them in between the rubber on the covers