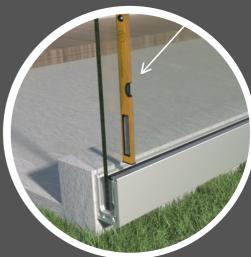

11.

Wind out the top nut to tilt the glass forward

**12**.

Wind out the bottom nut to tilt the glass back.

13.

Using a level check the glass is plumb and make any small adjustments if needed

Install front cover with pre-glazed rubbers.
Push cover down with some force until the cover snaps on