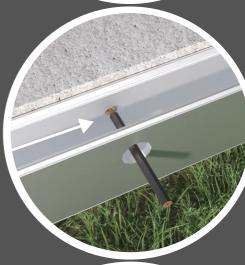

#### **SL120S Side Fixed**

In this short brochure we break down the complete installation process of the Smart-Lock adjustable side fixed channel system

1.

Mark Centre position of the channel and chalk a line

2.

Place channel over the chalked line and mark all the holes

3.

Remove the channel and drill required hole size depending on fixing aplication

4.

Blow all the dust out of the holes to ensure they are clean