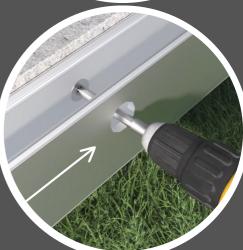

**5**.

Place channel into position and install concrete screw anchor's

6.

Secure screws using a tourque gun

**7.** Place all the clamping plates into the channel.

**NOTE:** The number of clamping plates used per panel will determine on the engineering