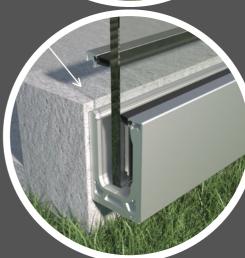

**5**.

Place channel into position and install concrete screw anchor's

6.

Secure screws using a tourque gun

**7.** Place all the clamping plates into the channel.

**NOTE:** The number of clamping plates used per panel will determine on the engineering