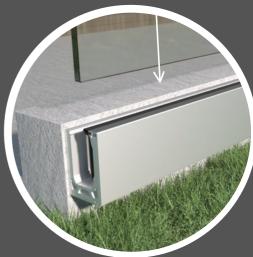

**15**.

Using silicone or glue place a small bead around the end of the channel

16.

Push end cap onto the the channel

17.
Cut the gap rubber to match gap sizes on your project and install them in between the rubber on the covers

**18**.

Make sure rubber is sitting correctly like shown

# Finished Product