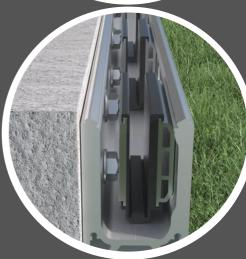

**5**.

Place channel into position and install concrete screw anchor's

6.

Secure screws using a tourque gun

**7.** Place all the clamping plates into the channel.

**NOTE:** The number of clamping plates used per panel will determine on the engineering

8.

Install the outside cover with pre-glazed rubbers

9.

Install glass panels into the channel and divide the glass gaps evenly

10.

Using the ratchet spanner or a standard 19mm spanner wind the nuts out untill they touch the side of the channel