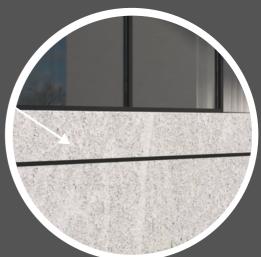

2.

Place channel over the chalked line and mark all the holes

3.

Remove the channel and drill required hole size depending on fixing aplication

4.

Blow all the dust out of the holes to ensure they are clean

**5**.

Place channel into position and install concrete screw anchor's

6.

Secure screws using a tourque gun

**7.** Place all the clamping plates into the channel.

**NOTE:** The number of clamping plates used per panel will determine on the engineering