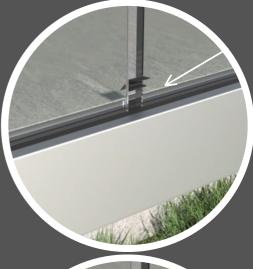

11.

Wind out the top nut to tilt the glass forward

**12**.

Wind out the bottom nut to tilt the glass back.

13.

Using a level check the glass is plumb and make any small adjustments if needed

Install front cover with pre-glazed rubbers.
Push cover down with some force until the cover snaps on

**15**.

Using silicone or glue place a small bead around the end of the channel

16.

Push end cap onto the the channel

17.
Cut the gap rubber to match gap sizes on your project and install them in between the rubber on the covers