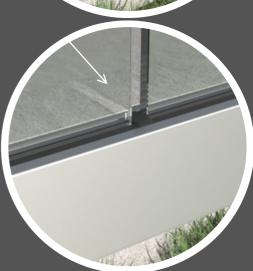

stall glass panels into the channel and divide the glass gaps evenly



10.

Using the ratchet spanner or a standard 19mm spanner wind the nuts out untill they touch the side of the channel



11.

Wind out the top nut to tilt the glass forward



**12**.

Wind out the bottom nut to tilt the glass back.



13.

Using a level check the glass is plumb and make any small adjustments if needed



Install front cover with pre-glazed rubbers.
Push cover down with some force until the cover snaps on



**15**.

Using silicone or glue place a small bead around the end of the channel



16.

Push end cap onto the the channel



17.
Cut the gap rubber to match gap sizes on your project and install them in between the rubber on the covers



**18**.

Make sure rubber is sitting correctly like shown





# Finished Product



#### **SUMMARY**

The main key benefits of using our Smart-Lock channel system is it allows you to get a perfect level job every time with very minimal effort

For more information or the complete installation video guide please get in contact with us today.