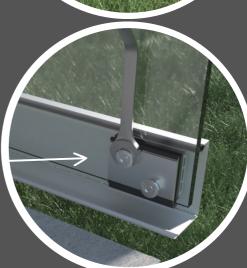

8.

Install the outside cover with pre-glazed rubbers

9.

Install glass panels into the channel and divide the glass gaps evenly

10.

Using the ratchet spanner or a standard 19mm spanner wind the nuts out untill they touch the side of the channel

11.

Wind out the top nut to tilt the glass forward

**12**.

Wind out the bottom nut to tilt the glass back.

13.

Using a level check the glass is plumb and make any small adjustments if needed

Install front cover with pre-glazed rubbers.
Push cover down with some force until the cover snaps on