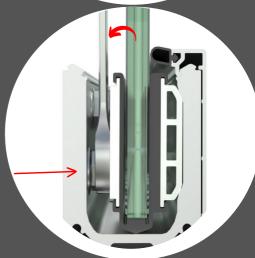

11.

Wind out the top nut to tilt the glass forward

**12**.

Wind out the bottom nut to tilt the glass back.

13.

Using a level check the glass is plumb and make any small adjustments if needed

Install front cover with pre-glazed rubbers.
Push cover down with some force until the cover snaps on