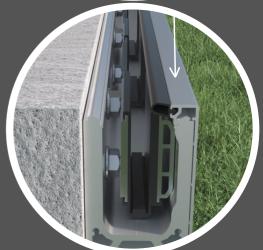

**5**.

Place channel into position and install concrete screw anchor's

6.

Secure screws using a tourque gun

**7.** Place all the clamping plates into the channel.

**NOTE:** The number of clamping plates used per panel will determine on the engineering

8.

Install the outside cover with pre-glazed rubbers

9.

Install glass panels into the channel and divide the glass gaps evenly

10.

Using the ratchet spanner or a standard 19mm spanner wind the nuts out untill they touch the side of the channel

11.

Wind out the top nut to tilt the glass forward

**12**.

Wind out the bottom nut to tilt the glass back.

13.

Using a level check the glass is plumb and make any small adjustments if needed

Install front cover with pre-glazed rubbers.
Push cover down with some force until the cover snaps on