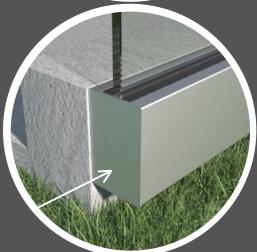

**5**.

Place channel into position and install concrete screw anchor's

6.

Secure screws using a tourque gun

**7.** Place all the clamping plates into the channel.

**NOTE:** The number of clamping plates used per panel will determine on the engineering

8.

Install the outside cover with pre-glazed rubbers

9.

Install glass panels into the channel and divide the glass gaps evenly

10.

Using the ratchet spanner or a standard 19mm spanner wind the nuts out untill they touch the side of the channel