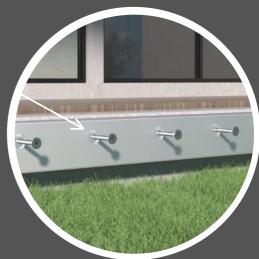

**5**.

Place channel into position and install concrete screw anchor's

6.

Secure screws using a tourque gun

**7.** Place all the clamping plates into the channel.

**NOTE:** The number of clamping plates used per panel will determine on the engineering

8.

Install the outside cover with pre-glazed rubbers

9.

Install glass panels into the channel and divide the glass gaps evenly

10.

Using the ratchet spanner or a standard 19mm spanner wind the nuts out untill they touch the side of the channel